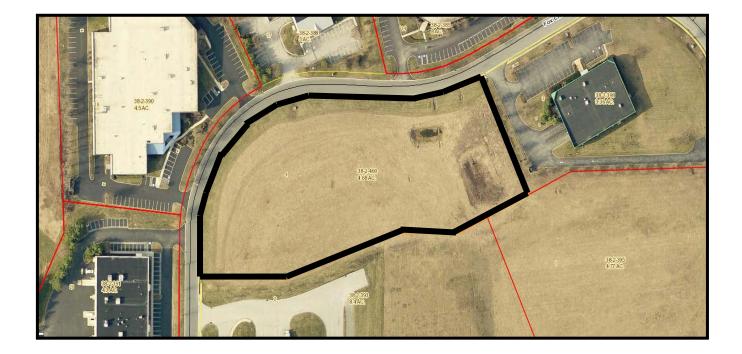

## **For Sale**

ASSOCIATES LTD.

Brian Davison, CCIM Call Today! 5717.293-4513 Solution bigh.net Phase I Industrial Land Highlands Corporate Center 720 Fox Chase Road Lot #30 Coatesville, PA 19320

┨Gŀ

An Affiliate of High Real Estate Group LLC Industrial/Commercial Realtors

Available Acres: 4.68 acres

Sale Price: \$819,000 \$175,000/acre

**Description:** Must us High Construction Company

Total Acreage: Zoning: Topography: Tax Account#: Deed Reference: Municipality: County: School District: Water: Sewer: 4.68 acres Planned Development (PD) Pad ready 3802 04000000 6282 246 Valley Township Chester County Coatesville School District Public to site Public to site