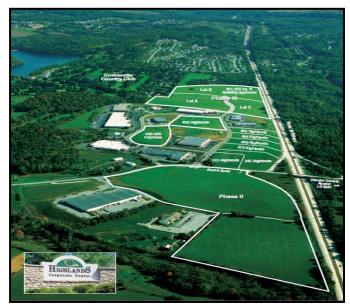

## **For Sale**

ASSOCIATES LTD.

Brian Davison, CCIM Call Today! 5717.293-4513 Solution bigh.net Phase I Industrial Land Highlands Corporate Center 720 Fox Chase Road Lot #30 Coatesville, PA 19320

┨Gŀ

An Affiliate of High Real Estate Group LLC Industrial/Commercial Realtors

Available Acres: 4.68 acres

Sale Price: \$819,000 \$175,000/acre

**Description:** Must us High Construction Company

Total Acreage: Zoning: Topography: Tax Account#: Deed Reference: Municipality: County: School District: Water: Sewer: 4.68 acres Planned Development (PD) Pad ready 3802 04000000 6282 246 Valley Township Chester County Coatesville School District Public to site Public to site