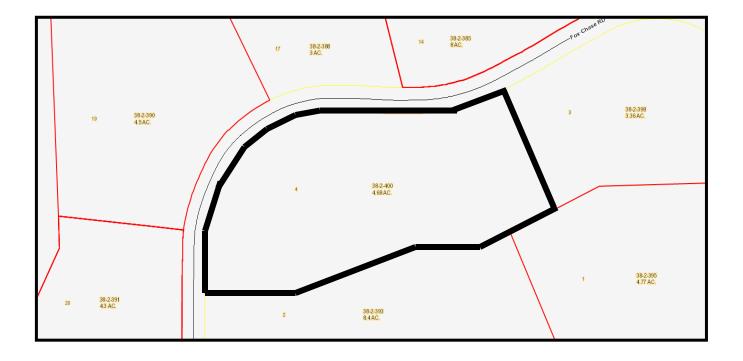

## **For Sale**

ASSOCIATES LTD.

Brian Davison, CCIM Call Today! 5717.293-4513 Solution bigh.net Phase I Industrial Land Highlands Corporate Center 720 Fox Chase Road Lot #30 Coatesville, PA 19320

┨Gŀ

An Affiliate of High Real Estate Group LLC Industrial/Commercial Realtors

Available Acres: 4.68 acres

Sale Price: \$819,000 \$175,000/acre

**Description:** Must us High Construction Company

Total Acreage: Zoning: Topography: Tax Account#: Deed Reference: Municipality: County: School District: Water: Sewer: 4.68 acres Planned Development (PD) Pad ready 3802 04000000 6282 246 Valley Township Chester County Coatesville School District Public to site Public to site