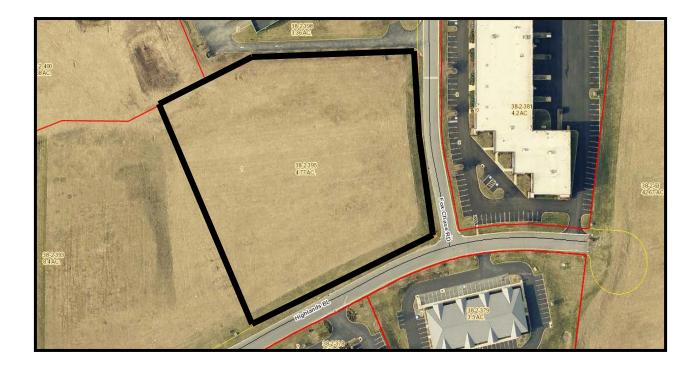

4.77 acres Planned Development (PD) Pad ready 3802 03950000 6282 246 Valley Township Chester County **Coatesville School District** Public to site Public to site

Subscribe to our Blog: http://blog.highassociates.com

Phase I Industrial Land 550 Fox Chase Road Lot #25 Coatesville, PA 19320

**Available Acres:** 4.77 acres

Sale Price: \$834.750 \$175,000/acre

**Description:** Must use High Construction Company