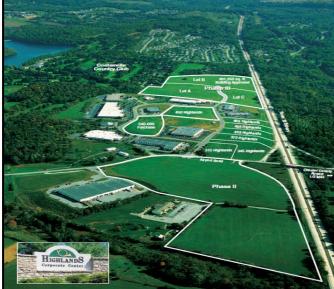

Phase I Industrial Land 550 Fox Chase Road Lot #25 Coatesville, PA 19320

**Available Acres:** 4.77 acres

Sale Price: \$834.750 \$175,000/acre

**Description:** Must use High Construction Company