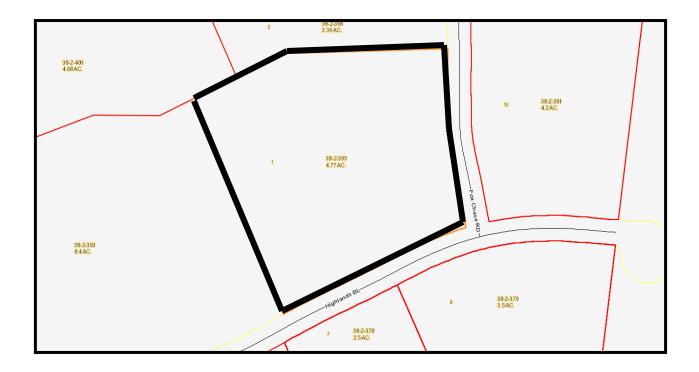

4.77 acres Planned Development (PD) Pad ready 3802 03950000 6282 246 Valley Township Chester County **Coatesville School District** Public to site Public to site

Subscribe to our Blog: http://blog.highassociates.com

Phase I Industrial Land 550 Fox Chase Road Lot #25 Coatesville, PA 19320

**Available Acres:** 4.77 acres

Sale Price: \$834.750 \$175,000/acre

**Description:** Must use High Construction Company